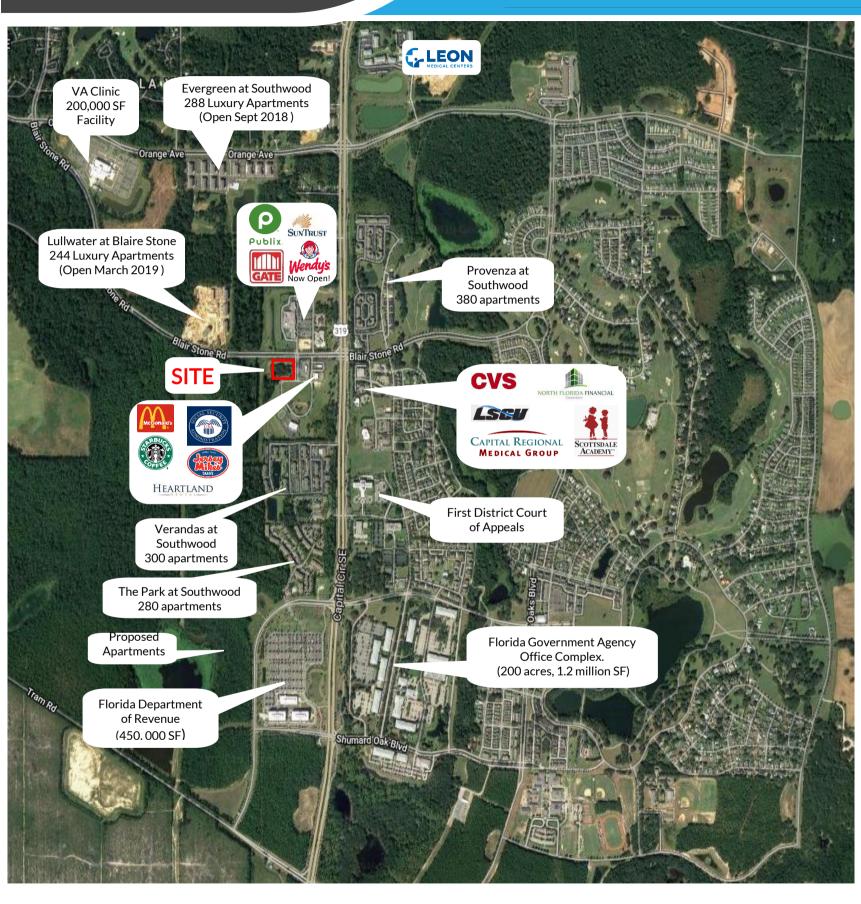

## Highlights:

- 1.59 Acre Hard Corner Pad Available!
- Located at the corner of Blaire Stone Road and New Village Avenue in Tallahassee, FL!
- Surrounding area continues to grow with two new luxury apartment complexes open in last 12 months (over 530 units)
- VA Clinic now open! 200,000 SF facility .9 miles away
- Great daytime traffic generated by VA Clinic and Florida government agencies totaling over 1.65 million square feet of office space
- Just 5 miles east of FSU

## AERIAL

Antonino Poma 407.488.4794 apoma@investmenteg.com