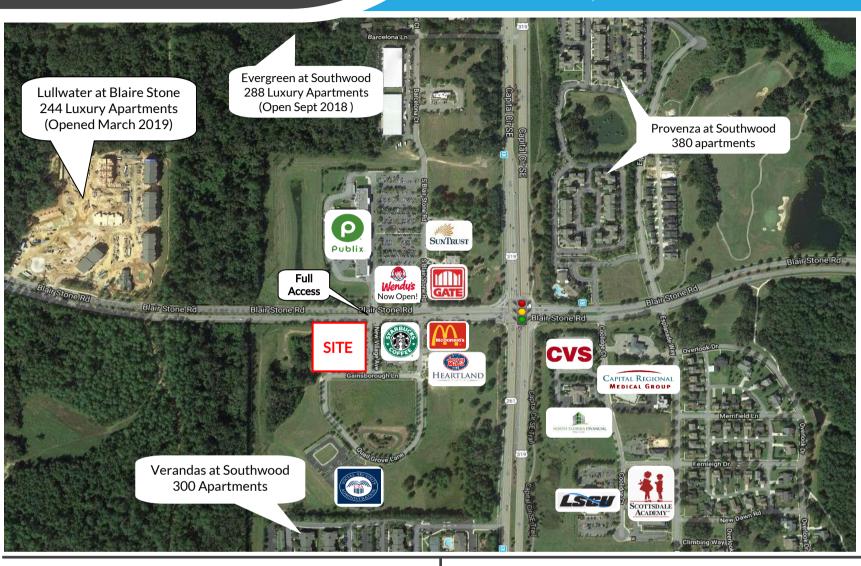

## Highlights:

- 1.59 Acre Hard Corner Pad Available!
- Located at the corner of Blaire Stone Road and New Village Avenue in Tallahassee, FL!
- Surrounding area continues to grow with two new luxury apartment complexes open in last 12 months (over 530 units)
- VA Clinic now open! 200,000 SF facility .9 miles away
- Great daytime traffic generated by VA Clinic and Florida government agencies totaling over 1.65 million square feet of office space
- Just 5 miles east of FSU

## AERIAL

Antonino Poma 407.488.4794 apoma@investmenteg.com