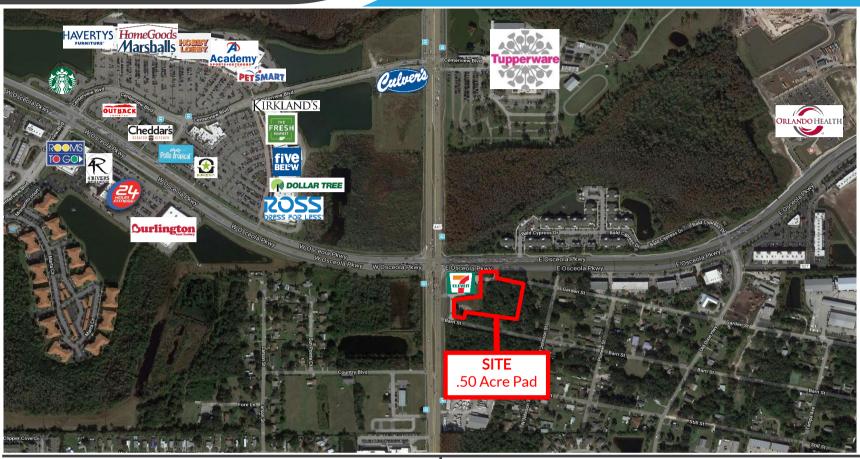

## FOR LEASE OR BTS

**.50 Acre Fully Usable Pad Available!** NEC of Osceola Pkwy and Orange Blossom Trail Kissimmee, FL

## Highlights:

- .50 Acre Fully Usable Pad Available!
- LifeStorage will be under construction in 4<sup>th</sup> quarter 2019.
- Located at the main and main intersection of Osceola Parkway and Orange Blossom Trail.
- Heavy traffic counts:
  - o Osceola Pkwy: 54,000 AADT
  - N. OBT: 35,500 AADT
- Continuous growth market with new Orlando Health Hospital and upcoming multifamily developments surrounding the market.