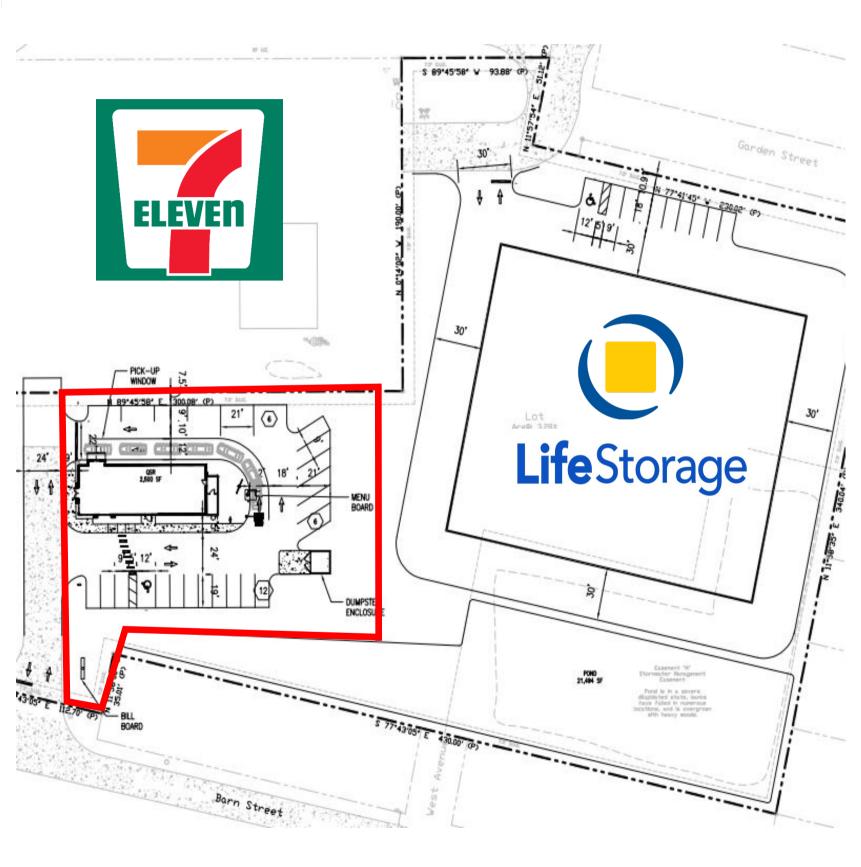

## FOR LEASE OR BTS

**.50 Acre Fully Usable Pad Available!** NEC of Osceola Pkwy and Orange Blossom Trail Kissimmee, FL

## Highlights:

- .50 Acre Fully Usable Pad Available!
- LifeStorage will be under construction in 4<sup>th</sup> quarter 2019.
- Located at the main and main intersection of Osceola Parkway and Orange Blossom Trail.
- Heavy traffic counts:
  - o Osceola Pkwy: 54,000 AADT
  - N. OBT: 35,500 AADT
- Continuous growth market with new Orlando Health Hospital and upcoming multifamily developments surrounding the market.