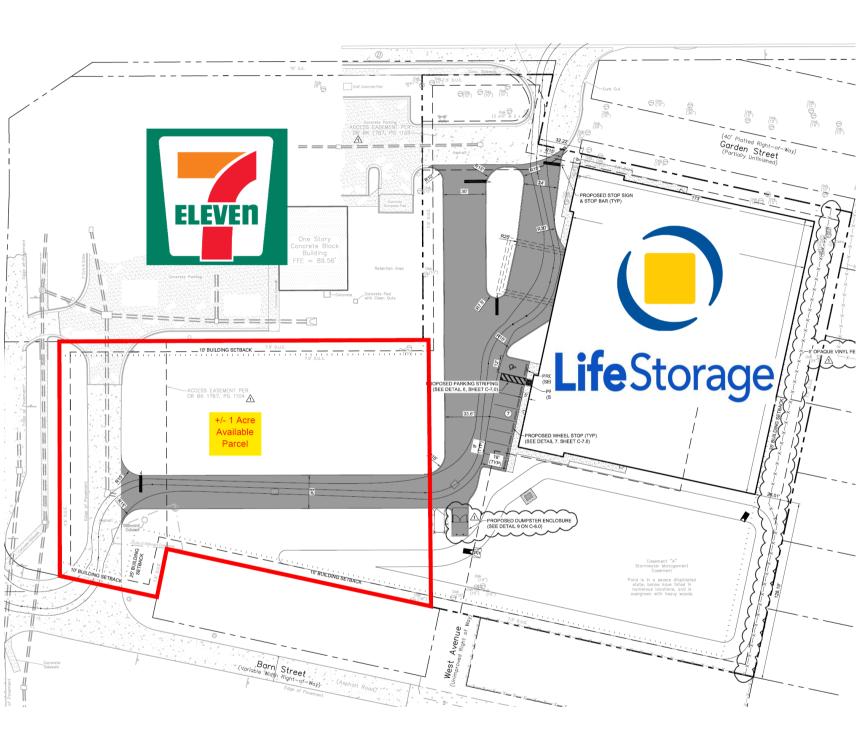

## FOR LEASE OR BTS

**.50 Acre Fully Usable Pad Available!** NEC of Osceola Pkwy and Orange Blossom Trail Kissimmee, FL



## Highlights:

- .50 Acre Fully Usable Pad Available!
- LifeStorage will be under construction in 4<sup>th</sup> quarter 2019.
- Located at the main and main intersection of Osceola Parkway and Orange Blossom Trail.
- Heavy traffic counts:
  - o Osceola Pkwy: 54,000 AADT
  - N. OBT: 35,500 AADT
- Continuous growth market with new Orlando Health Hospital and upcoming multifamily developments surrounding



Ashley Rumble 407.506.2993 arumble@investmenteg.com



## FOR LEASE OR BTS

## **SITE PLAN**



Ashley Rumble 407.506.2993 arumble@investmenteg.com