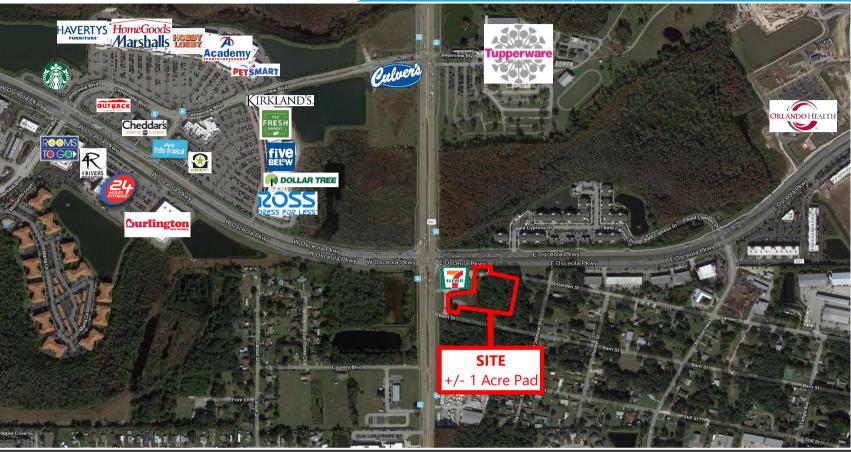

## FOR LEASE OR BTS

**.50 Acre Fully Usable Pad Available!** NEC of Osceola Pkwy and Orange Blossom Trail Kissimmee, FL

## Highlights:

- .50 Acre Fully Usable Pad Available!
- LifeStorage will be under construction in 4<sup>th</sup> quarter 2019.
- Located at the main and main intersection of Osceola Parkway and Orange Blossom Trail.
- Heavy traffic counts:
  - o Osceola Pkwy: 54,000 AADT
  - N. OBT: 35,500 AADT
- Continuous growth market with new Orlando Health Hospital and upcoming multifamily developments surrounding